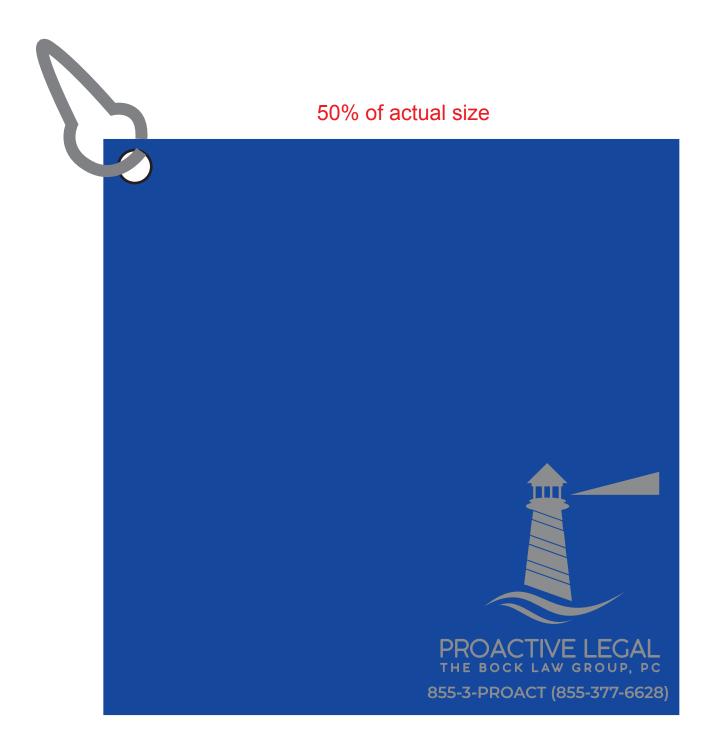

**Order#**: 150433

**Product:** Microfiber Golf Towel with Metal Grommet and Clip; Royal

**Item #**: 1016-311730

Imprint Method: Screen Print on the Front of Towel/Lower Right Corner: Met Silver