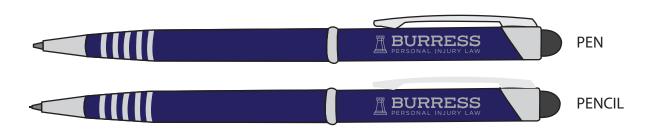

## ACTUAL IMPRINT SIZE : 1.1 "W x 0.18"H

🕅 BURRESS

**SCALE: 100%** 

ACTUAL IMPRINT SIZE : 2.98"W x 0.50"H