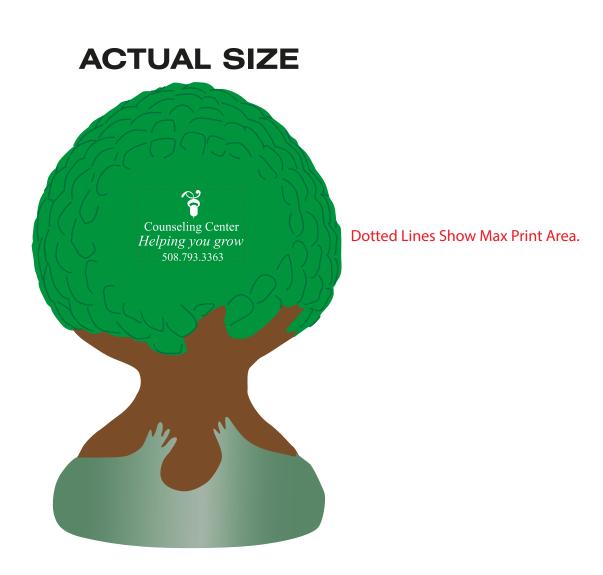

<u>Order#</u>: 150283 <u>Product</u>: Tree Stress Ball <u>Item #</u>: 1008-104526 <u>Imprint Method</u>: Pad Print on the On Front (Smooth Side) - White