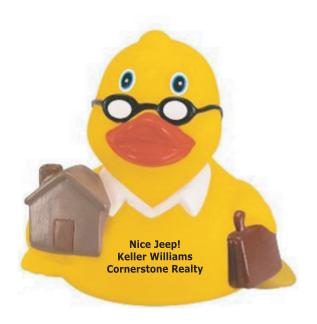

**Order#**: 150246

**Product**: Real Estate Rubber Duck

**Item #**: 1113-104443

Imprint Method: Pad Print on the Chest: Black

Actual Imprint Size: 1.4"W x 0.5"H

Nice Jeep! Keller Williams Cornerstone Realty

Imprint Size:

1/2" Height