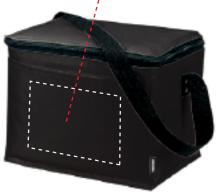

Order#: 150196

Product: Koozie Six-Pack Kooler: Black

Item #: 1090-318257

Imprint Method: Screen Print on the Front - Pocket: Orange 172, White

Actual Imprint Size: 5"W x 3"H

The art was altered to meet the printing standards for the item ordered. The following changes were made:We have Enlarged the art "Dream,Aspire,Achieve". Please advise if you would like for us to proceed or if you would prefer to send revised art.