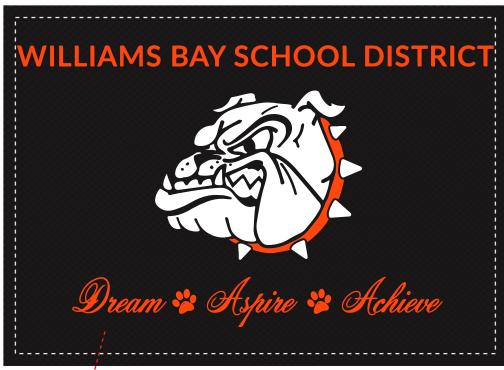

Order#: 150196

Product: Koozie Six-Pack Kooler: Black

Item #: 1090-318257

Imprint Method: Screen Print on the Front - Pocket: Orange 172, White

Actual Imprint Size: 5"W x 3"H

The art was altered to meet the printing standards for the item ordered. The following changes were made:We have Enlarged the art "Dream,Aspire,Achieve". Please advise if you would like for us to proceed or if you would prefer to send revised art.