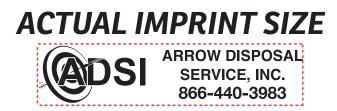

Order#: 150179 Product: Spray Hand Sanitizer Item #: 1056-306739 Imprint Method: 4 Color Process on the Label

> Actual Size of Imprint Dotted Lines Do Not Print

Enlarged for Clarity