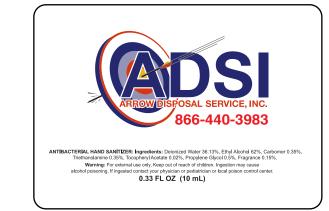

Order#: 150179 Product: Spray Hand Sanitizer Item #: 1056-306739 Imprint Method: 4 Color Process on the Label

> Actual Size of Imprint Dotted Lines Do Not Print

Enlarged for Clarity