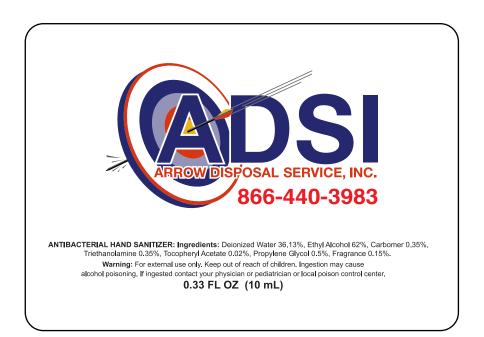

Order#: 150179 Product: Spray Hand Sanitizer Item #: 1056-306739 Imprint Method: 4 Color Process on the Label

> Actual Size of Imprint Dotted Lines Do Not Print

Enlarged for Clarity