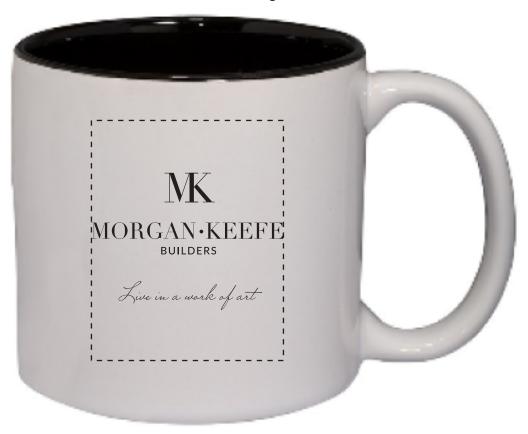

**Order#**: 150163

**Product:** Glossy Jamocha Ceramic Mug 14 oz

Item #: 1097-318335 Imprint Method: Pad Print: Black Actual Imprint Size: 2"W x 1.42"H

The White/Red mug is no longer availbalefrom our manufacturer.

This si the White/Black mug.

Actual Size of Imprint
Dotted Lines Do Not Print