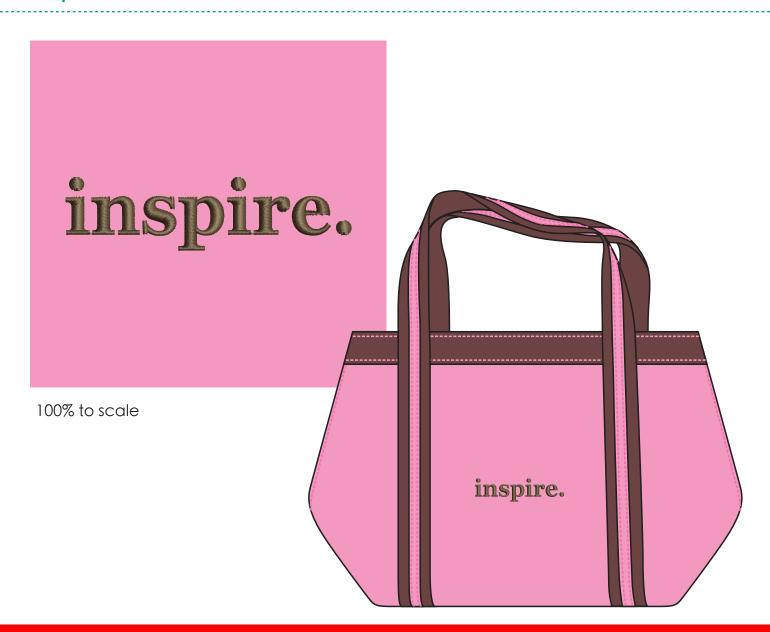

**Order#**: 150125

**Product:** Piccolo Mini Custom Tote: Pink/Brown

**Item #**: 1061-103572

Imprint Method: Embroidery on the Back Panel Center: Brown Thread

Actual Imprint Size: 3"W x 0.8"H