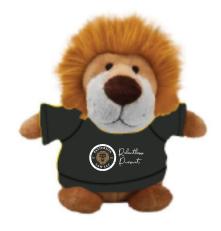

Order#: 150117

**Product:** Lion Bean Bag Buddies: BlackT Shirt

Item #: 1039-308300

Imprint Method: Screen Print on the Shirt (Center): White, Metallic Gold 873

Actual Imprint Size: 2"W x 1"H

SHOWN @ 85% OF ACTUAL SIZE