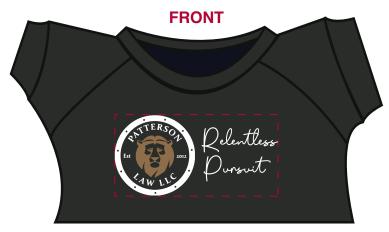

Order#: 150117

**Product:** Lion Bean Bag Buddies: BlackT Shirt

Item #: 1039-308300

Imprint Method: Screen Print on the Shirt (Center): White, Metallic Gold 873

Actual Imprint Size: 2"W x 1"H

SHOWN @ 85% OF ACTUAL SIZE

Small text "Est, 2012" will not be difficult to read at its small size