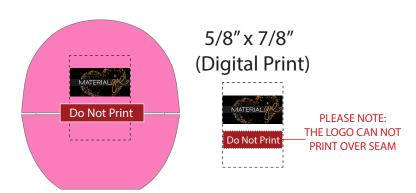

Order#:150116Product:EOS Lip Balm: Pink/Strawberry SorbetItem #:1008-320209Imprint Method:4 Color Process on the Above the Seam - Can Not Print Over SeamActual Imprint Size:0.625"W x 0.3"H