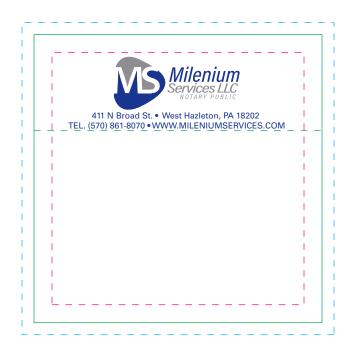

**Order#**: 150105

**Product:** Custom Bic 3 x 3 Sticky Notes 25 Sheets

**Item #**: 1090-102487

Imprint Method: 4 Color Process on the Top of Sheet

**Actual Imprint Size**: 2.25"W x 0.75"H