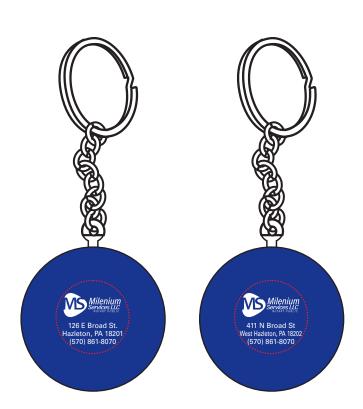

Hours of Operation: 9:00 - 5:30 pm Eastern, M - F

Customer Service E-mail: service@garrettspecialties.com

**Order#**: 150105

**Product:** Stress Ball Key Chain: Blue

**Item #**: 1008-304591

Imprint Method: Pad Print on the Side 1 & 2: White

**Actual Imprint Size**: 2.25"W x 0.75"H

NOTE: SOME OF THE SMALL TEXT IGHT BE HAD TO READ DUE TO THE LMITED PRINT AREA