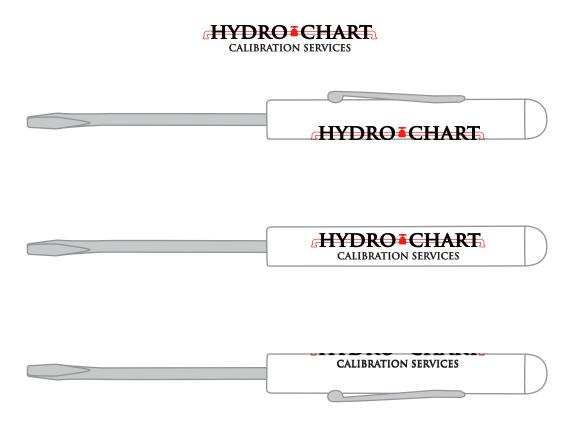

Order#: 150089

**Product:** Standard Blade Screwdriver with Button Top: White/White

**Item #**: 1024-314223

Imprint Method: Screen Print on the Side Barrel: , RED 485

Actual Imprint Size: 1.81"W x 0.27"H