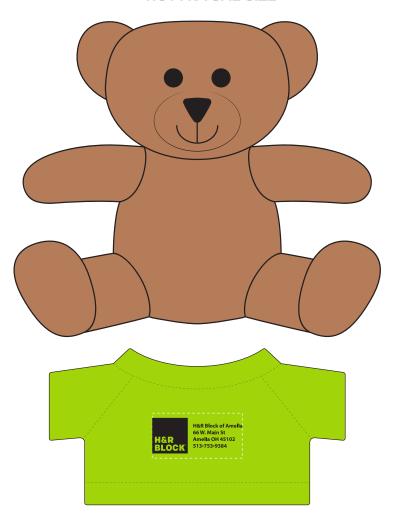

**Order#**: 150082

Product: Plush Bear with T-Shirt - 7": Lime Green T Shirt

Item #: 1097-316289

Imprint Method: Silkscreen on the Front of T-Shirt: Black

Actual Imprint Size: 2"W x 0.8"H

## "®" Registration marks may not print or may appear as a dot

NOT ACTUAL SIZE

100% ACTUAL SIZE

H&R Block of Amelia 66 W. Main St Amelia OH 45102 513-753-9384