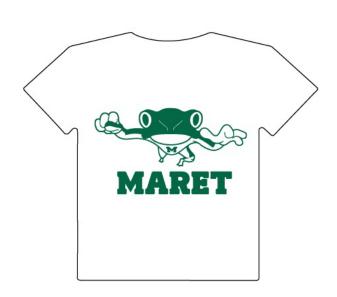

Order#: 150071

**Product**: Frog Plush - 7": White T Shirt

**Item #**: 1325-304556

Imprint Method: Screen Print on the Front: Gren (PMS reference 7728)

Actual Imprint Size: 2.5"W x 1.4"H