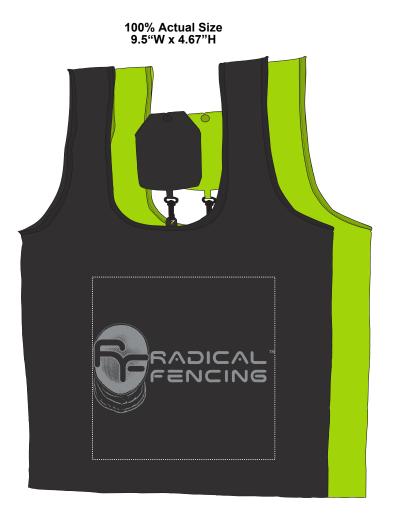

Order#:150066Product:Jumbo Folding Polyester GroceryTote: Black and GreenItem #:1348-315965Imprint Method:Screen Print on the Side 1: Metallic Silver 877Actual Imprint Size:9.5"W x 4.67"H

Some of the distressed effect in the helmet may fill in and thus there will be some loss of detail in the helmet