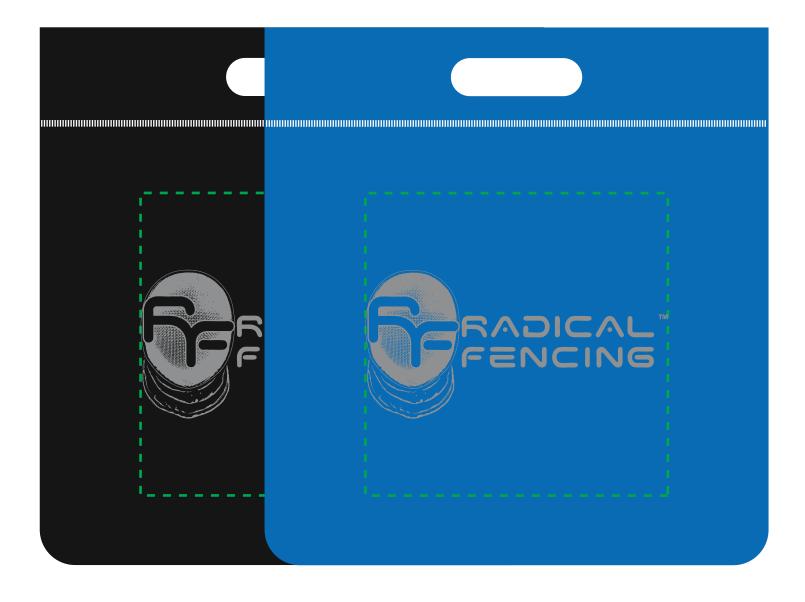

Order#:150066Product:Custom Poly Pro Large Heat Sealed Custom Tote: Black and royal blueItem #:1039-308716Imprint Method:Screen Print on the Front: Metallic Silver 877Actual Imprint Size:9"W x 4.4"H