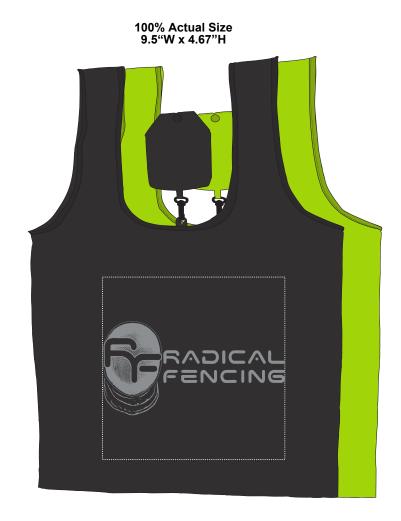

**Order#**: 150066

**Product**: Jumbo Folding Polyester Grocery Tote: Black and Green

**Item #**: 1348-315965

Imprint Method: Screen Print on the Side 1: Metallic Silver 877

Actual Imprint Size: 9.5"W x 4.67"H