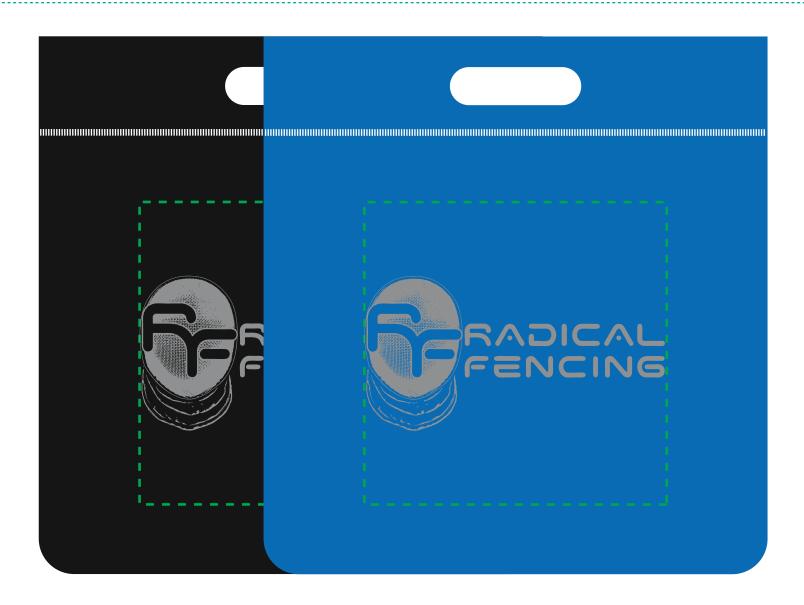

**Order#**: 150066

Product: Custom Poly Pro Large Heat Sealed Custom Tote: Black and royal blue

**Item #**: 1039-308716

Imprint Method: Screen Print on the Front: Metallic Silver 877

Actual Imprint Size: 9"W x 4.4"H

Some of the distressed effect in the helmet may fill in and thus there will be some loss of detail in the helmet