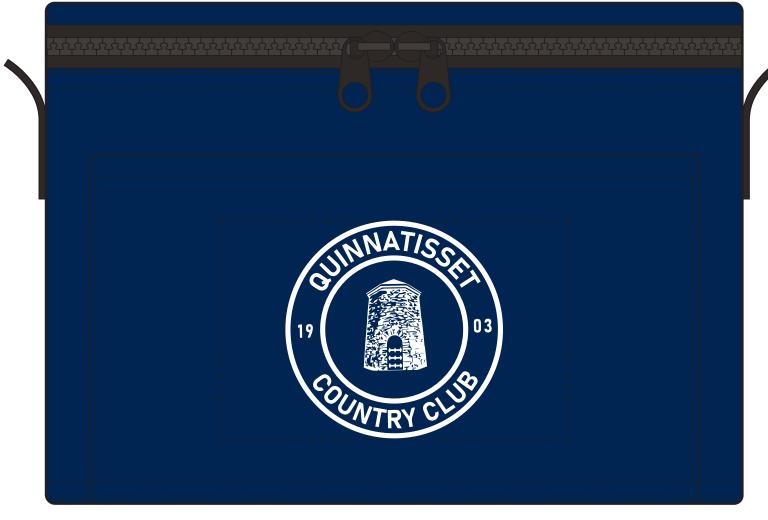

Order#: 150043 Product: Budget 6-Pack Cooler: Navy Item #: 1348-315972 Imprint Method: Silkscreen on the Front Pocket: White Actual Imprint Size: 2.5"W x 2.5"H

## NOT ACTUAL SIZE

NOTE: SOME SMALL DETAILS IN THE LOGO MIGHT FILLL IN. SOME MINOR LOSS OF DETAIL MAY OCCUR.