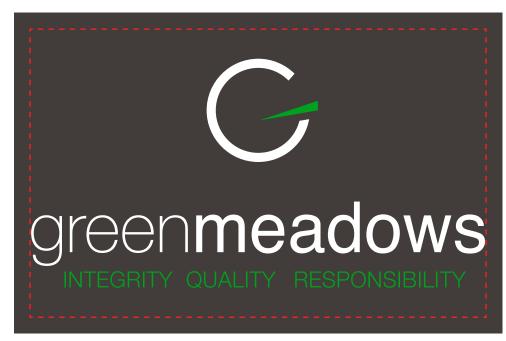

Order#: 150040

**Product:** Non-Woven 6 Pack Cooler Bag: Black

Item #: 1097-301887

**Imprint Method**: 4 Color Process on the Front Pocket:

Actual Imprint Size: 4.75"W x 2.4"H

Graphic is for placement only Not to scale

Actual Size of Imprint
Dotted Lines Do Not Print