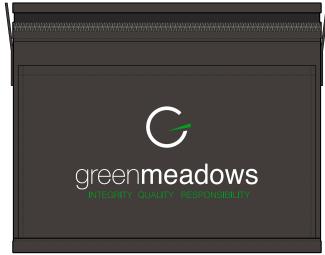

Order#: 150040

**Product:** Non-Woven 6 Pack Cooler Bag: Black

Item #: 1097-301887

**Imprint Method**: 4 Color Process on the Front Pocket:

Actual Imprint Size: 4.75"W x 2.4"H

Graphic is for placement only Not to scale

Actual Size of Imprint
Dotted Lines Do Not Print