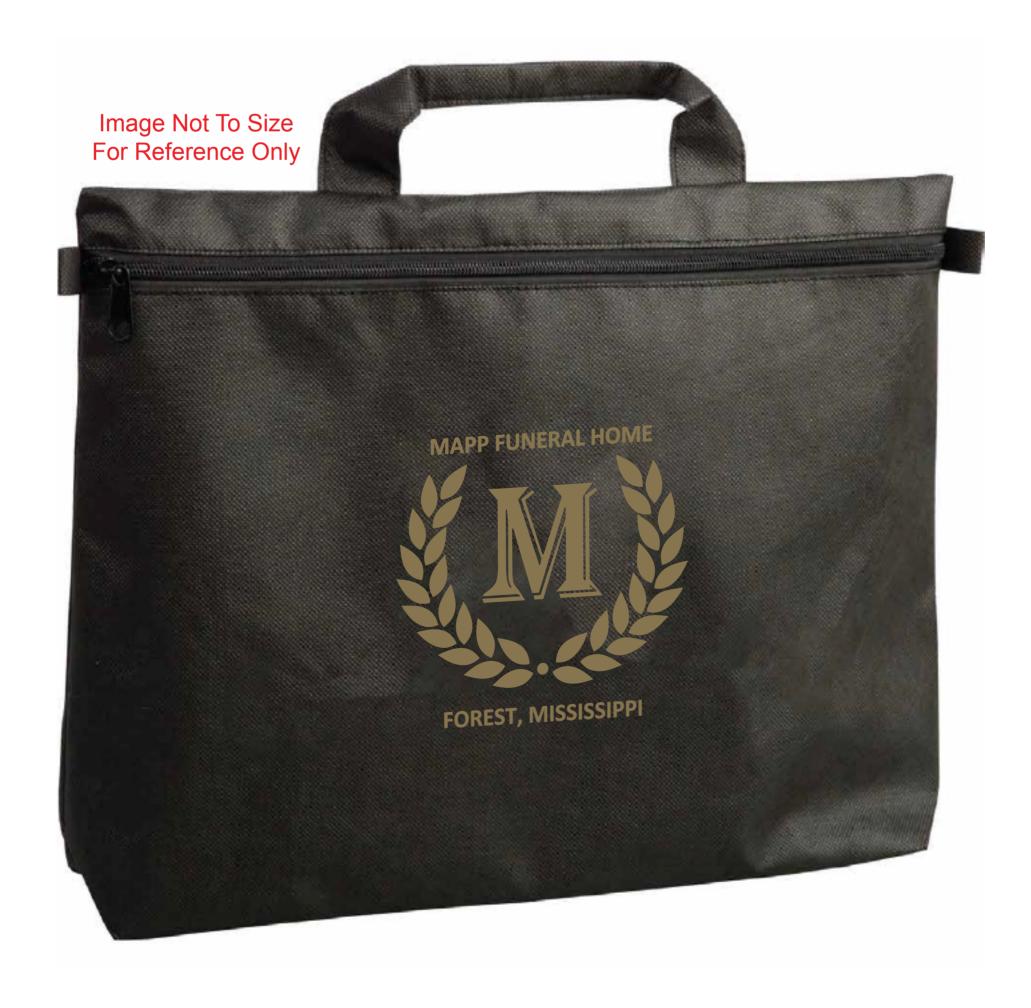

Order#: 150030

**Product:** Zipper Attache Tot: Black

Item #: 1279-300622
Imprint Method: Screen Print on the Front - Gold 871

**Actual Imprint Size:** 6.2546"W x 6"H

Your order is ON HOLD until we receive an approval from you in reference to your artwork.

Imprint Area: 11 3/4" W x 6" H

Note: The logo has been modified for best print appearance.