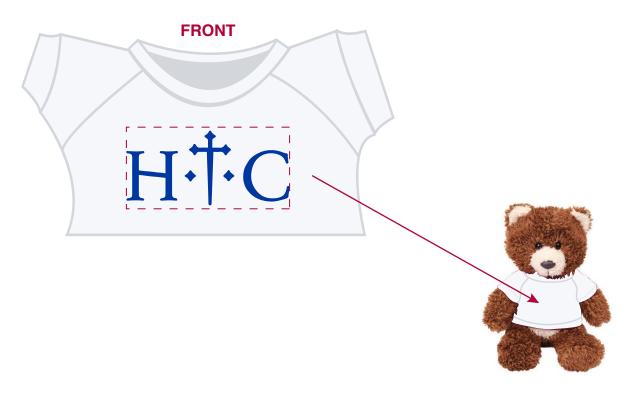

Order#: 150021

**Product:** Plush Baxter Brown Bear T-Shirt White

Item #: 1039-308574

Imprint Method: Screen Print T-Shirt Royal Blue 286

Actual Imprint Size: Approx 2 in W

SMALL T SHIRT @ 85%

Dotted Lines Do Not Print

NOTE: ON YOUR PREVIOUS ORDER, YOU ONLY PRINTED IN BLUE (AS SHOWN HERE). PLEASE ADVISE IF YOU'D LIKE TO STICK WITH BLUE ONLY LIKE ON YOUR LAST ORDER OR IF YOU'D LIKE TO ADD IN THE SILVER

Graphic is for placement only Not to scale