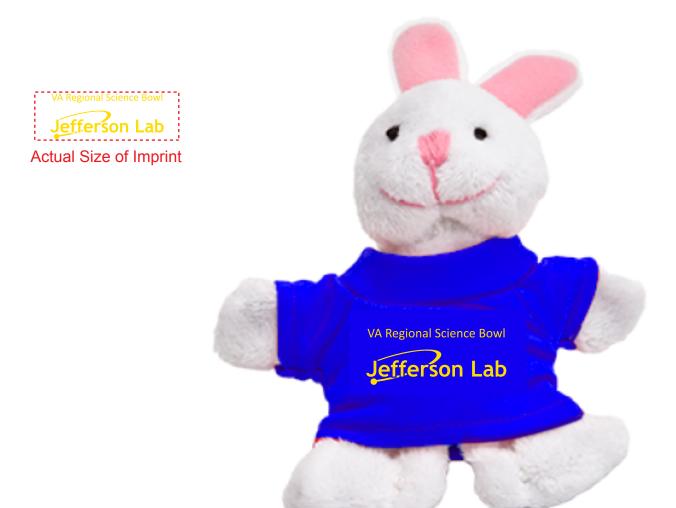

CAREFULLY REVIEW THE ARTWORK ATTACHED.

Order#: 150017

**Product:** Rabbit Plush Magnet - Blue Shirt

**Item #**: 1323-318419

Imprint Method: Screen Print on the Front - Ath Gold 109

Image Not to Size

It is imperative that you view your e-proof and submit your approval and/or changes promptly to maintain your anticipated delivery date.

Please keep in mind that this virtual proof is not a printed sample of your artwork on our product. The size and placement of the artwork may vary from this proof when actually printed on the product. Carefully review the attached proof for verification of copy & layout.