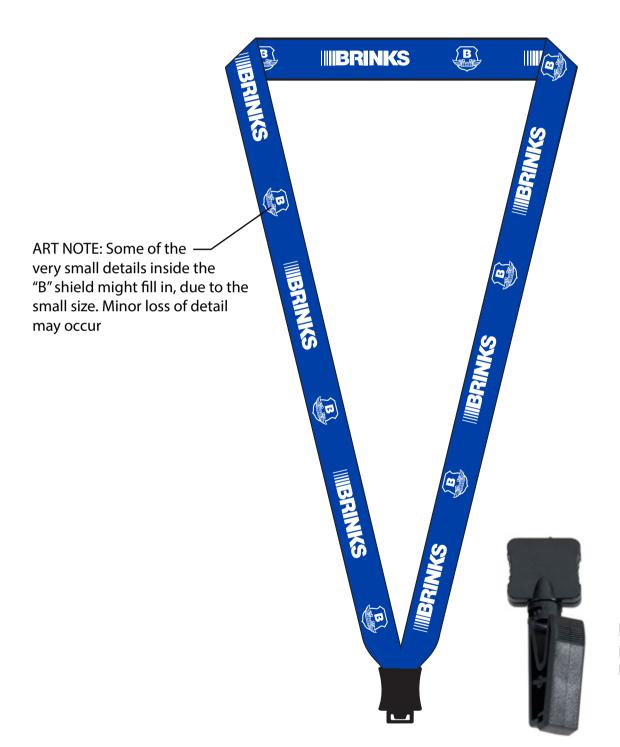

**Order#**: 150013

Product: Dye-Sublimated Polyester Lanyard with O-Ring Attachment 3/4 Inch: Plastic Bulldog Clip

**Item #**: 1250-301673

**Imprint Method**: 4 Color Process on the Both Sides (End to End)

**Plastic** Bulldog Clip Part#: PA1

\*\*\*IMPORTANT INFORMATION\*\*\* (PLEASE READ)

Please proof carefully for spelling errors, omissions, and layout accuracy. It is your responsibility to correct any errors. Garrett Specialties assumes no responsibility for errors after a proof has been authorized to print. Please note changes or revisions to your proof from your original instructions may cause revision in your ships and the interest Please note. date. Delays in paper proof approval also may require a change in your schedule ship dates. Occasionally, some fax machines may distort the image. Please pay close attention to numbers.