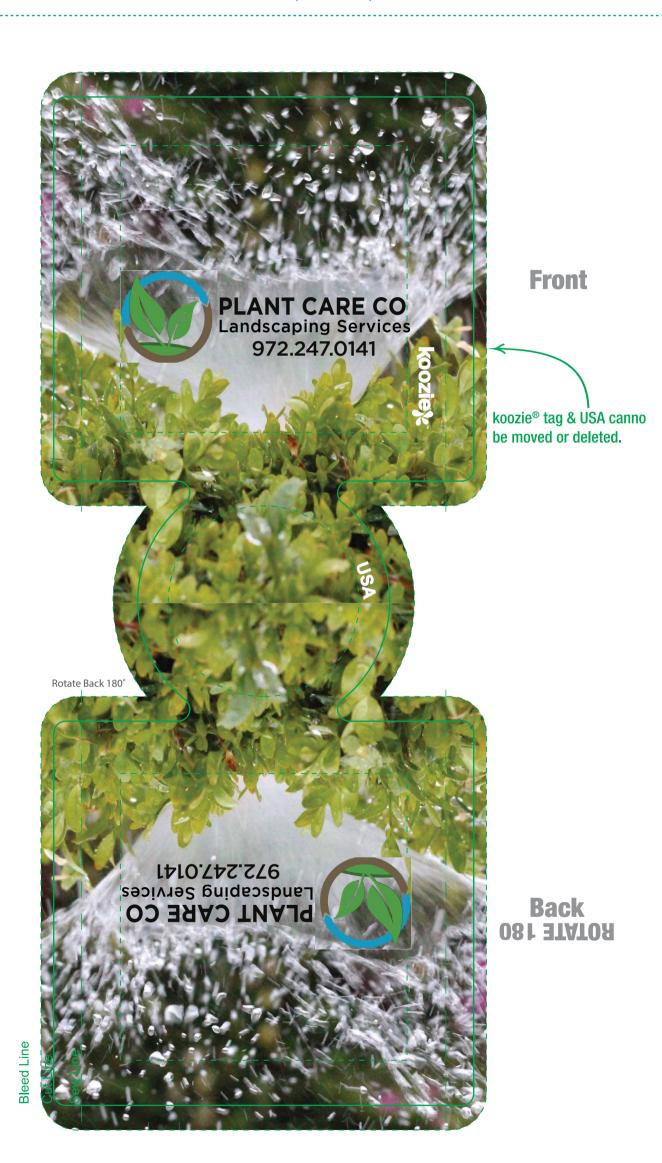

\*\***REVISED 3**\*\*

**Order#**: 150012

**Product**: 4-Color Process Collapsible Koozie® Can Kooler

**Item #**: 1086-301086

**Imprint Method**: 4-Color Process on the 2 Sides (Standard)