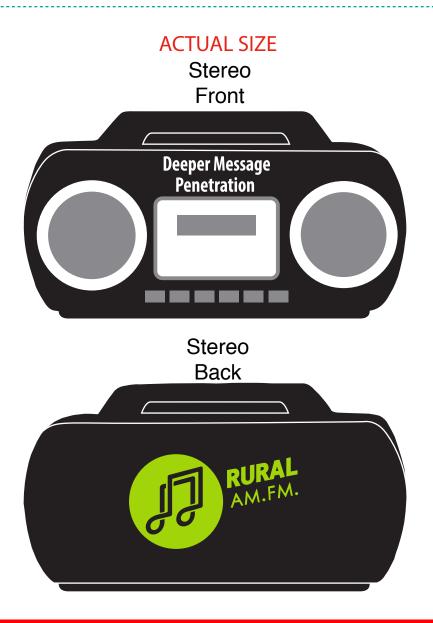

Order#: 150006

**Product:** Boom Box Stress Ball

Item #: 1008-100913

Imprint Method: Pad Print: White on Front, Lime Green 375 on Back

**Actual Imprint Size**: 1.1"W x 0.37"H (Front), 1.76"W x 1"H (Back)