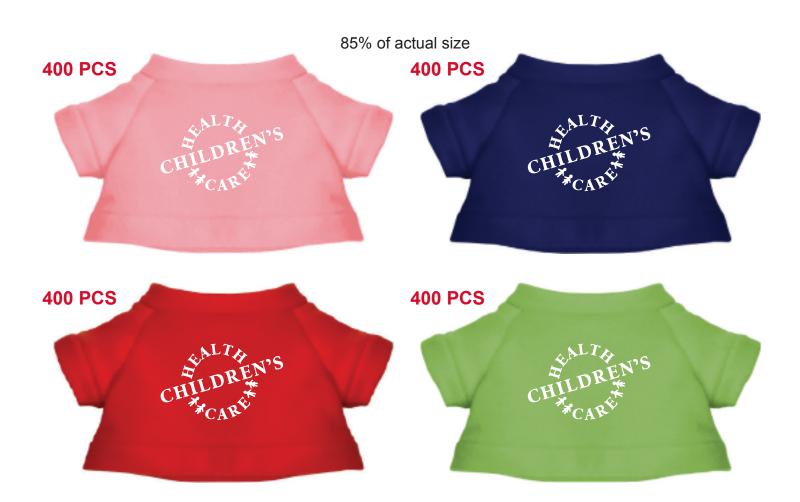

Order#:149984Product:Cuddly Plush Teddy Bear: Assorted T Shirt ColorsItem #:1016-309497Imprint Method:Screen Print on the T-Shirt: WhiteActual Imprint Size:1.50" WIDE X 0.93" HIGH

ACTUAL IMPRINT SIZE: 1.50" WIDE X 0.93" HIGH