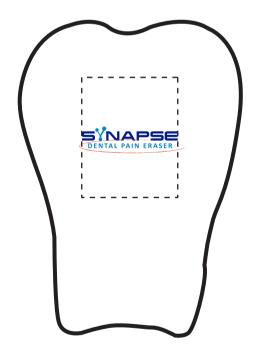

## Layout #1 - Art as is

#### Trouble areas are circled on FPO Item Rendering

The text is smaller than the 7 point minimum and will fill in. Exp - 7pt Exp - 7pt .052" H

> 100% Actual Size 1"W x 0.22"H