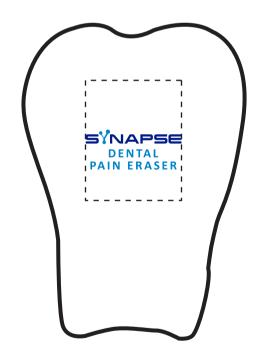

2 Split Rock Drive Suite 11, Cherry Hill, NJ 08003 Telephone: 1-856 424-4818 or 1-800 320-1510

Fax: 1-856 424-5269

Hours of Operation: 9:00 - 5:30 pm Eastern, M - F

Customer Service E-mail: service@garrettspecialties.com

**Order#**: 149977

**Product:** Tooth Stress Reliever

Item #: 1348-315287

Imprint Method: Pad Print on the Side One: Process Blue, Reflex Blue

**Actual Imprint Size:** 1"WIDE

#### PLEASE CHOOSE ONE OF THE FOLLOWING LAYOUTS BELOW

100% ACTUAL SIZE



## Layout #1 - Art as is

#### Trouble areas are circled on FPO Item Rendering

The text is smaller than the 7 point minimum and will fill in. Exp - 7pt Exp - 7pt .052" H

> 100% Actual Size 1"W x 0.22"H





# Layout #2 - Suggested art

100% Actual Size 1"W x 0.41"H





### \*\*\*IMPORTANT INFORMATION\*\*\* (PLEASE READ)

Please proof carefully for spelling errors, omissions, and layout accuracy. It is your responsibility to correct any errors. Garrett Specialties assumes no responsibility for errors after a proof has been authorized to print. Please note changes or revisions to your proof from your original instructions may cause revision in your ship date. Delays in paper proof approval also may require a change in your schedule ship dates. Occasionally, some fax machines may distort the image. Please pay close attention to numbers.

It is imperative that you view your e-proof and submit your approval and/or changes promptly to maintain your anticipated delivery date.

Please keep in mind that this virtual proof is not a printed sample of your artwork