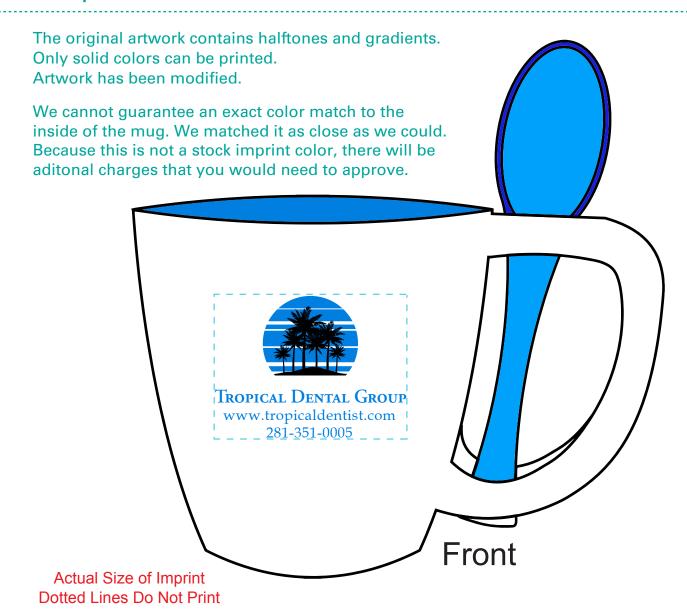

Order#: 149971-Q

**Product**: Stir'n Sip Mug™: Translucent blue

Item #: 1098-313207

Imprint Method: Screen Print; Black, PMS 2727C

Actual Imprint Size: 2 in x 1.5 in

## \*\*\*IMPORTANT INFORMATION\*\*\* (PLEASE READ)

Please proof carefully for spelling errors, omissions, and layout accuracy. It is your responsibility to correct any errors. Garrett Specialties assumes no responsibility for errors after a proof has been authorized to print. Please note changes or revisions to your proof from your original instructions may cause revision in your ship date. Delays in paper proof approval also may require a change in your schedule ship dates. Occasionally, some fax machines may distort the image. Please pay close attention to numbers.

Due to inherent technical differences in color monitors, the imprint colors and product colors depicted in the attached proof will not resemble those in the final product. We make every effort to match requested custom colors, but cannot guarantee a 100% exact match. Imprints are applied using pad or screen inks. These inks are hand mixed as close as possible to the requested color but may vary 2 to 4 shades. For this reason an exact PMS match cannot be guaranteed. Your order is ON HOLD until we receive an approval from you in reference to your artwork.