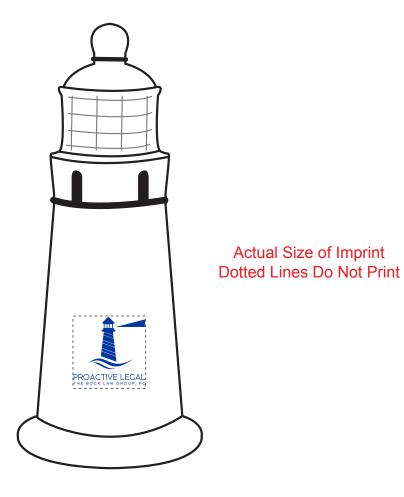

Actual Size of Imprint Dotted Lines Do Not Print

Order#: 149968 Product: Lighthouse Stress Ball Item #: 1008-100957 Imprint Method: Pad Print on the On Side: Blue 286

eProof

## Note: small text and details in the logo will fille in when printed