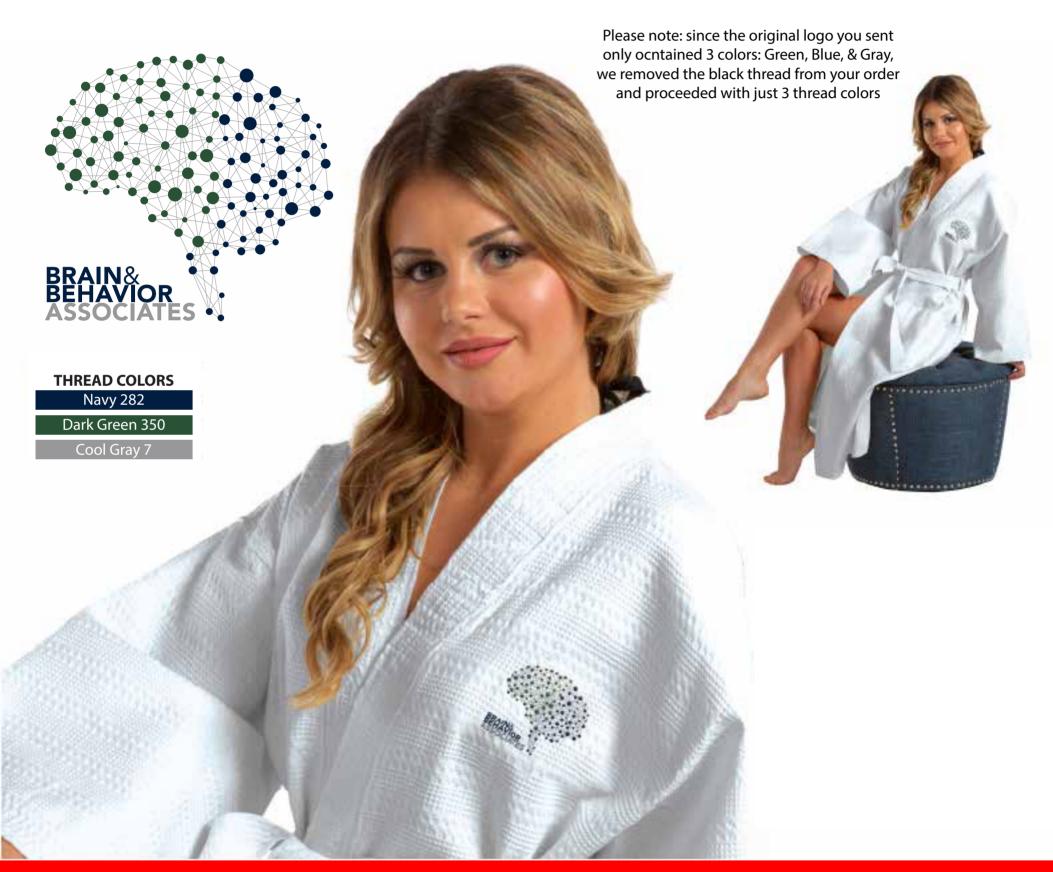

## Order#: 149962 Product: Kimono Italian Waffle Weave Robe Item #: 1418-316801: Imprint Method: Embroidery on the Left Chest: Navy 282, Dark Green 350, Cool Gray 7

imprint Method. Embroidery on the Left Chest. Navy 262, Dark Green 350, Cool Gray 7