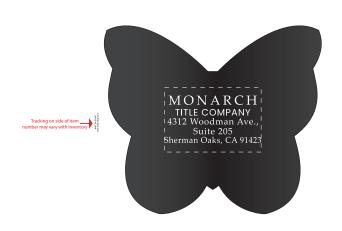

2 Split Rock Drive Suite 11, Cherry Hill, NJ 08003 **Telephone**: 1-856 424-4818 or 1-800 320-1510

Fax: 1-856 424-5269

Hours of Operation: 9:00 - 5:30 pm Eastern, M - F

Customer Service E-mail: service@garrettspecialties.com

Order#: 149960

**Product:** Butterfly Stress Reliever

**Item #**: 1348-316115

Imprint Method: Pad Print on the Back: White

#### **NOT ACTUAL SIZE**

# Layout #1 - Art as is

## Trouble areas are circled on FPO Item Rendering

The text is smaller than the 8 point minimum and will fill in.

Lines thinner than .5 points will disappear causing loss of detail.

\_\_\_\_\_ 5 pt

Negative spaces of less than 1.5 point will fill in or be completely lost.

• 1.5 pt

100% Actual Size 1.42"W x 1"H



# Layout #2 - Suggested art

100% Actual Size 1.5"W x 0.75"H



### \*\*\*IMPORTANT INFORMATION\*\*\* (PLEASE READ)

Please proof carefully for spelling errors, omissions, and layout accuracy. It is your responsibility to correct any errors. Garrett Specialties assumes no responsibility for errors after a proof has been authorized to print. Please note changes or revisions to your proof from your original instructions may cause revision in your ship date. Delays in paper proof approval also may require a change in your schedule ship dates. Occasionally, some fax machines may distort the image. Please pay close attention to numbers.

It is imperative that you view your e-proof and submit your approval and/or changes promptly to maintain your anticipated delivery date.

Please keep in mind that this virtual proof is not a printed sample of your artwork