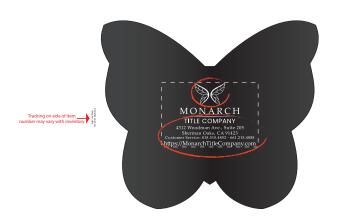

2 Split Rock Drive Suite 11, Cherry Hill, NJ 08003 **Telephone**: 1-856 424-4818 or 1-800 320-1510

Fax: 1-856 424-5269

Hours of Operation: 9:00 - 5:30 pm Eastern, M - F

Customer Service E-mail: service@garrettspecialties.com

Order#: 149960

**Product:** Butterfly Stress Reliever

**Item #**: 1348-316115

Imprint Method: Pad Print on the Back: White

#### **NOT ACTUAL SIZE**

# Layout #1 - Art as is

## Trouble areas are circled on FPO Item Rendering

The text is smaller than the 8 point minimum and will fill in.

Lines thinner than .5 points will disappear causing loss of detail.

\_\_\_\_\_ 5 pt

Negative spaces of less than 1.5 point will fill in or be completely lost.

• 1.5 pt

100% Actual Size 1.42"W x 1"H



# Layout #2 - Suggested art

100% Actual Size 1.5"W x 0.75"H



### \*\*\*IMPORTANT INFORMATION\*\*\* (PLEASE READ)

Please proof carefully for spelling errors, omissions, and layout accuracy. It is your responsibility to correct any errors. Garrett Specialties assumes no responsibility for errors after a proof has been authorized to print. Please note changes or revisions to your proof from your original instructions may cause revision in your ship date. Delays in paper proof approval also may require a change in your schedule ship dates. Occasionally, some fax machines may distort the image. Please pay close attention to numbers.

It is imperative that you view your e-proof and submit your approval and/or changes promptly to maintain your anticipated delivery date.

Please keep in mind