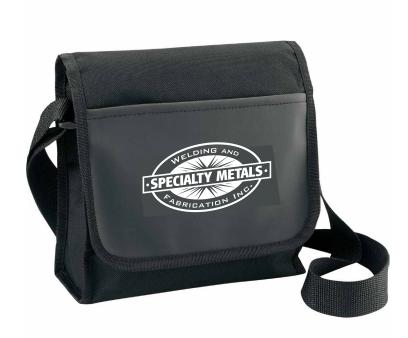

Hours of Operation: 9:00 - 5:30 pm Eastern, M - F

Customer Service E-mail: service@garrettspecialties.com

Order#: 149950

Product: Zippo® Binoculars Item #: 1067-315130

Imprint Method: Screen Print on the Centered on Front Pocke: White