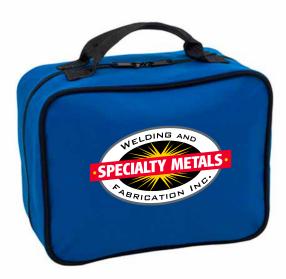

Order#: 149950

**Product:** Team Sports First Aid Kit: Blue

Item #: 1317-318114

Imprint Method: 4 Color Process on the Front