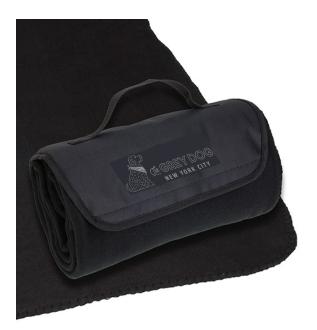

Order#:149947Product:Barrel Fleece Blanket: BlackItem #:1008-317120Imprint Method:Screen Print on the Flap: Metallic Silver 877Actual Imprint Size:6"W x 2"H