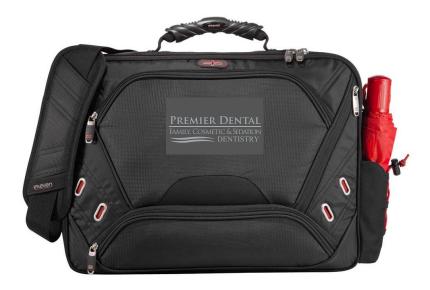

Order#:149913Product:Ileven™ TSA 17" Computer AttachéItem #:1067-314124Imprint Method:Heat Transfer on the Centered on Front PocketAbove vinyl panel : Grey 429Actual Imprint Size:5"W x 1.45"H