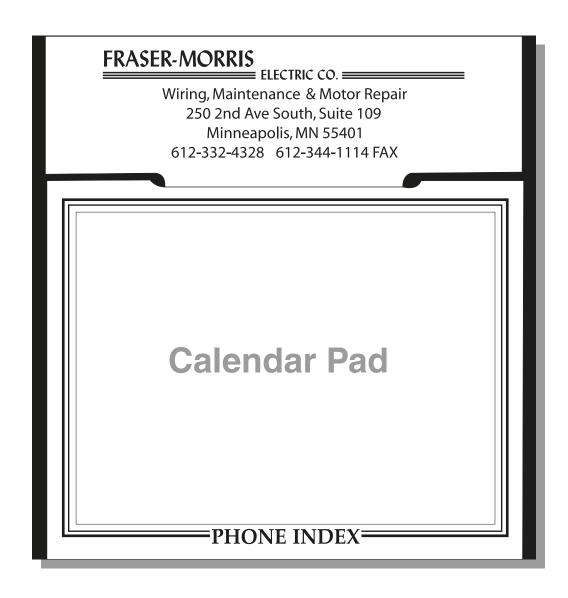

Order#: 1459909

**Product:** Forest Desk Calendar - Blue

Item #: 1221-301855

Imprint Method: Pad Print on the Top - Blue

## \*\*\*IMPORTANT INFORMATION\*\*\* (PLEASE READ)

Please proof carefully for spelling errors, omissions, and layout accuracy. It is your responsibility to correct any errors. Garrett Specialties assumes no responsibility for errors after a proof has been authorized to print. Please note changes or revisions to your proof from your original instructions may cause revision in your ship date. Delays in paper proof approval also may require a change in your schedule ship dates. Occasionally, some fax machines may distort the image. Please pay close attention to numbers.

It is imperative that you view your e-proof and submit your approval and/or changes promptly to maintain your anticipated delivery date.

Please keep in mind that this virtual proof is not a printed sample of your artwork on our product. The size and placement of the artwork may vary from this proof when actually printed on the product. Carefully review the attached proof for verification of copy & layout.