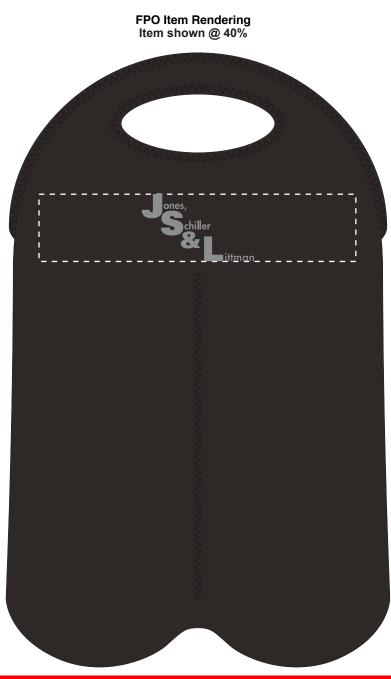

| Order#:              | 149908                                                  |
|----------------------|---------------------------------------------------------|
| Product:             | BUILT® One Bottle Tote: Black                           |
| Item #:              | 1097-305508                                             |
| Imprint Method:      | Heat Transfer on the Side 2 (No BUILT®logo): Silver 877 |
| Actual Imprint Size: | 3.75"W x 2.24"H                                         |
|                      |                                                         |