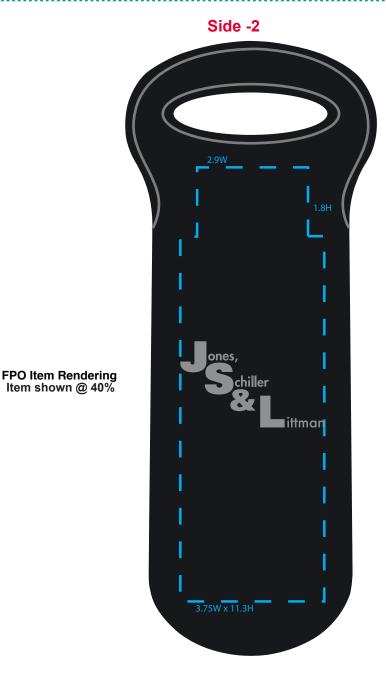

| Order#:              | 149908                                                  |
|----------------------|---------------------------------------------------------|
| Product:             | BUILT® Two Bottle Tote: Black                           |
| ltem #:              | 1097-305506                                             |
| Imprint Method:      | Heat Transfer on the Side 2 (No BUILT®logo): Silver 877 |
| Actual Imprint Size: | 2.91"W x 1.75"H                                         |
|                      |                                                         |