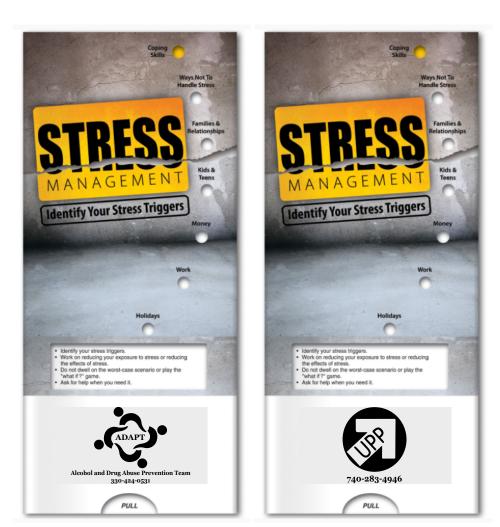

Order#: 149905 Product: Pocket Slider: Stress Management Item #: 1339-319544 Imprint Method: Foil Stamp on the Front: Black

740-283-4946