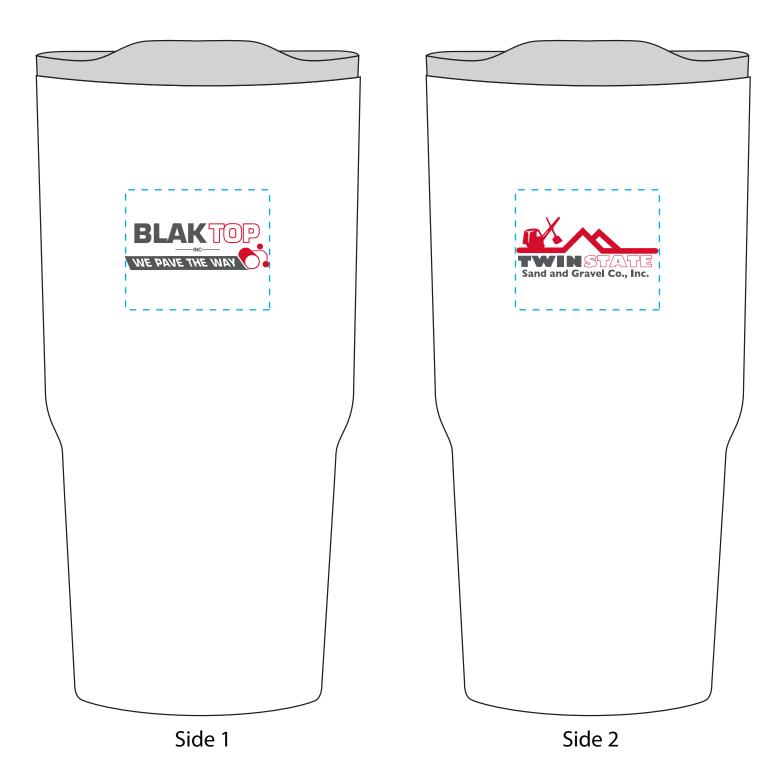

**Order#**: 149903

Product: Reva 20 oz. Double Wall Stainless Steel Tumbler: White

Item #: 1202-319658

Imprint Method: Screen Print on the Front & Back: Bright Red 186, Grey 425

Actual Imprint Size: 1.5"Wide on each side