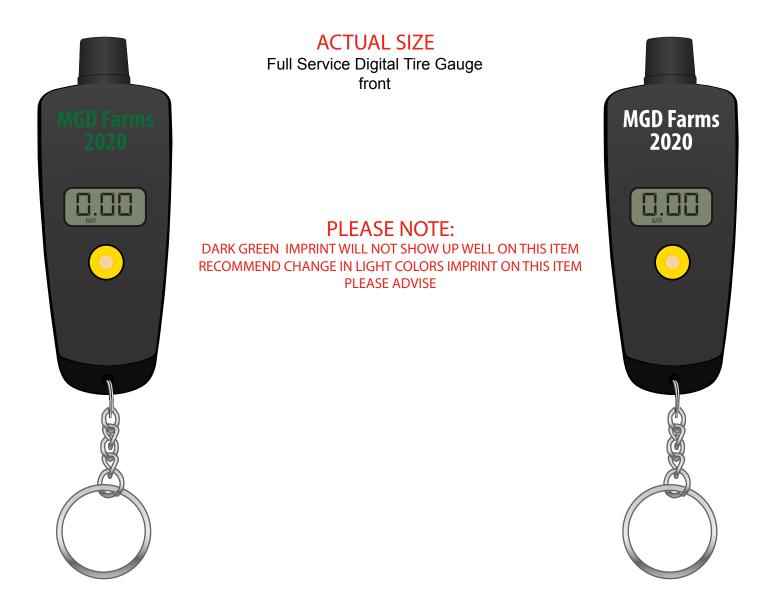

Order#:149879Product:Full Service Digital Tire GaugeItem #:1008-307050Imprint Method:Pad Print on the Front-Top: Please see note on impritn color and adviseActual Imprint Size:1"W x 0.4"H