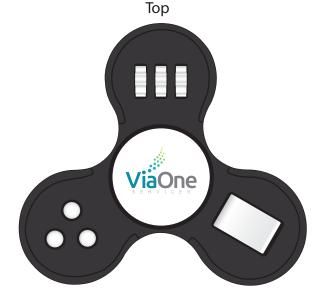

Order#: 149877

**Product:** Widget Whirl Spinner: White

Item #: 1008-317134

Imprint Method: 4 Color Process on the Center.

Actual Imprint Size: 0.75"W x 0.5"H

## Widget Whirl Spinner Actual Size

## **WARNING NOTE:**

THE VERY SMALL ELEMENTS IN THE LOGO WON'T BE LEGIBLE / WILL FILL IN WHEN PRINTED AT THE IMPRINT SIZE.