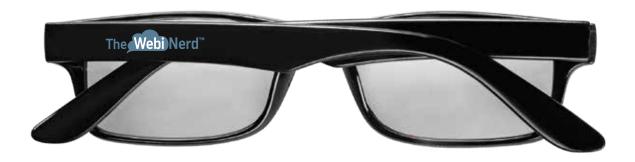

Order#: 149876

**Product:** Blue Light Blocking Computer Glasses

**Item #**: 1371-319355

Imprint Method: Pad Print on the Left Arm (Standard): White, PMS 5415

Actual Imprint Size: 1"W x 0.25"H

It is imperative that you view your e-proof and submit your approval and/or changes promptly to maintain your anticipated delivery date.

Please keep in mind that this virtual proof is not a printed sample of your artwork on our product. The size and placement of the artwork may vary from this proof when actually printed on the product. Carefully review the attached proof for verification of copy & layout.

Due to inherent technical differences in color monitors, the imprint colors and product colors depicted in the attached proof will not resemble those in the final product. We make every effort to match requested custom colors, but cannot guarantee a 100% exact match. Imprints are applied using pad or screen inks. These inks are hand mixed as close as possible to the requested color but may vary 2 to 4 shades. For this reason an exact PMS match cannot be guaranteed. Your order is ON HOLD until we receive an approval from you in reference to your artwork.