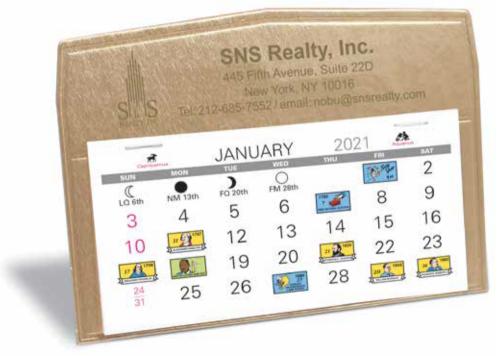

**Order#:** 149851 **Product:** Virginian Desk Calendar: Gold Item #: 1221-301876 **Imprint Method:** Pad Print on the Top Panel: Gold 876 Actual Imprint Size: 4.26"W x 1"H

eProof

## Virtual Layout for visualization only