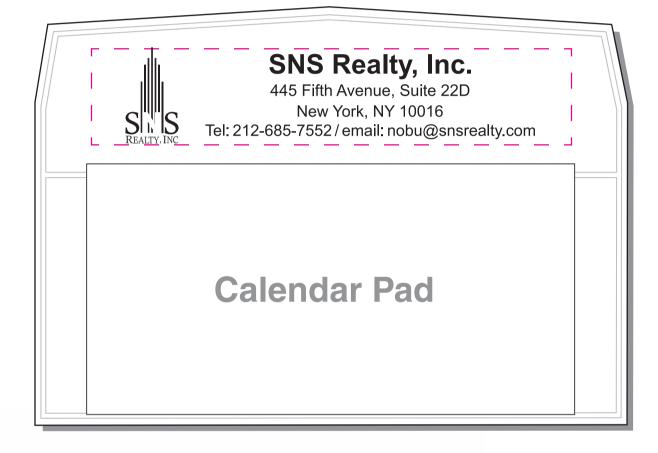

**Order#:** 149851 **Product:** Virginian Desk Calendar: Gold Item #: 1221-301876 **Imprint Method:** Pad Print on the Top Panel: Gold 876 Actual Imprint Size: 4.26"W x 1"H

eProof

## Virtual Layout for visualization only