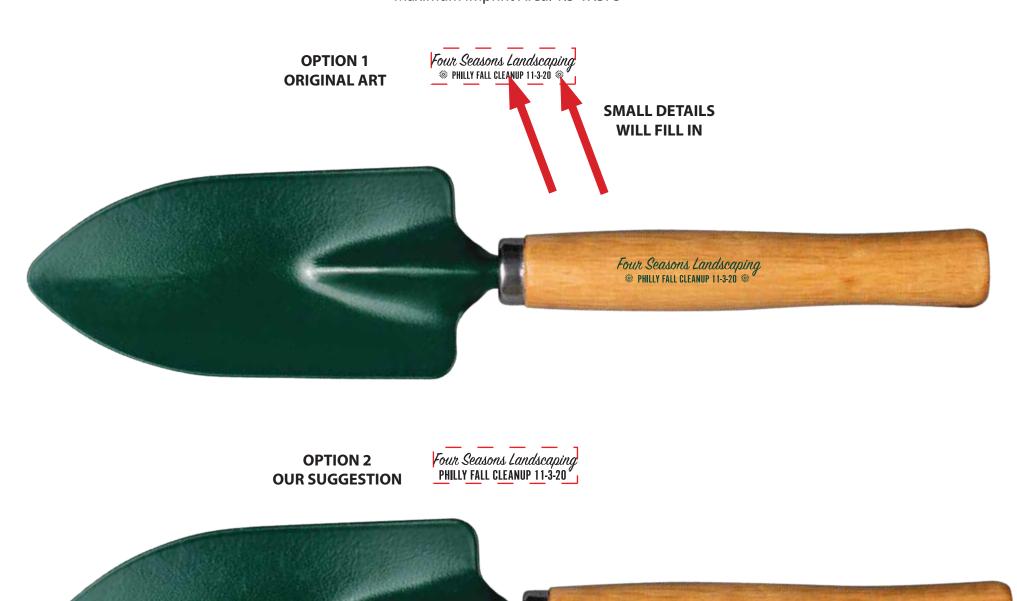

Order#: 149848
Product: Hand Shovel
Item #: 1371-318543

Imprint Method: Pad Print on the Handle: PMS 3435

Actual Imprint Size: 1.5"W x 0.25"H

## PLEASE SELECT ONE OPTION TO PRINT Maximum Imprint Area: 1.5" x .375"

Four Seasons Landscaping PHILLY FALL CLEANUP 11-3-20