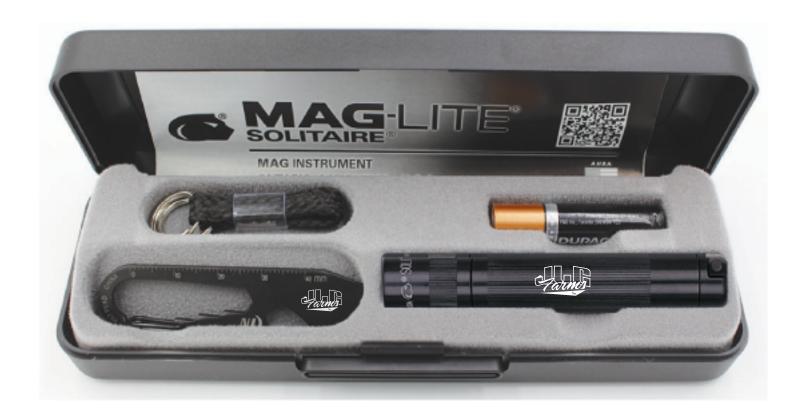

Order#: 149841

**Product:** Maglite® Solitaire with Doohickey Tool: Black/Black

Item #: 1032-319618

Imprint Method: Laser Engraved on the Barrel & KeyTool

**Actual Imprint Size**: 0.57"W x 0.31"H (Barrel), 0.42" W x 0.22"H (Key Tool)