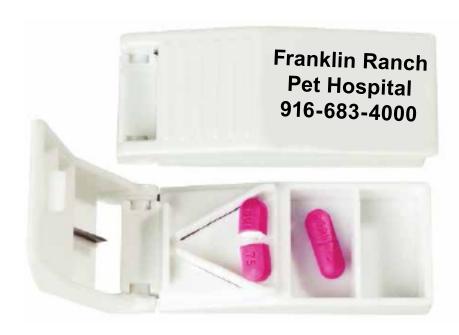

Order#: 149829
Product: Pill Cutter
Item #: 1092-101203

Imprint Method: Screen Print on the Cover Only - Black

Actual Size of Imprint Dotted Lines Do Not Print

1-3/4" x 1"

Franklin Ranch Pet Hospital 916-683-4000