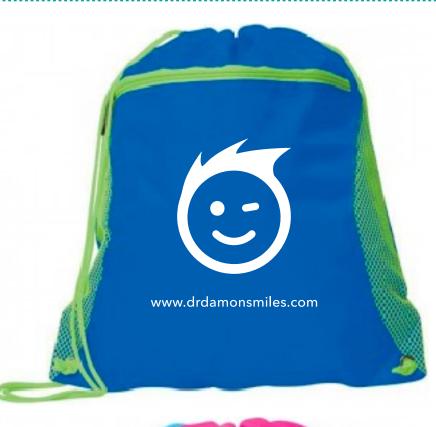

Order#: 149810 Product: Duo Color Mesh Pocket Sport Pack: Royal/Lime & Neon Pink/Aqua Item #: 1039-312775 Imprint Method: Screen Print on the Front: White Actual Imprint Size: 7"W x 7"H

www.drdamonsmiles.com

## www.drdamonsmiles.com

Actual Size of Imprint Dotted Lines Do Not Print