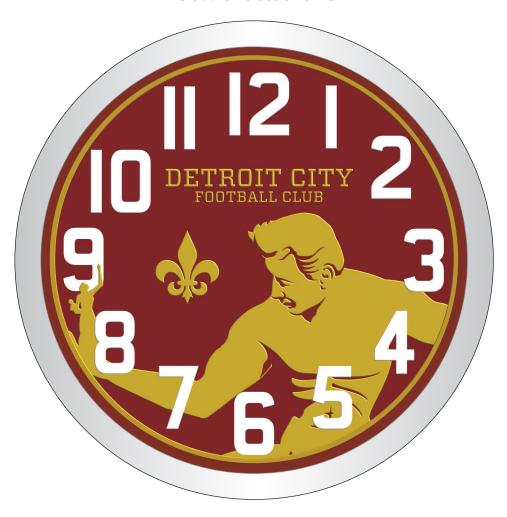

**Order#**: 149800

**Product:** Brushed Metal Wall Clock-10"

Item #: 1016-309550

Imprint Method: 4 Color Process on the Dial

Actual Imprint Size: 18.75" diameter

## 50% of actual size