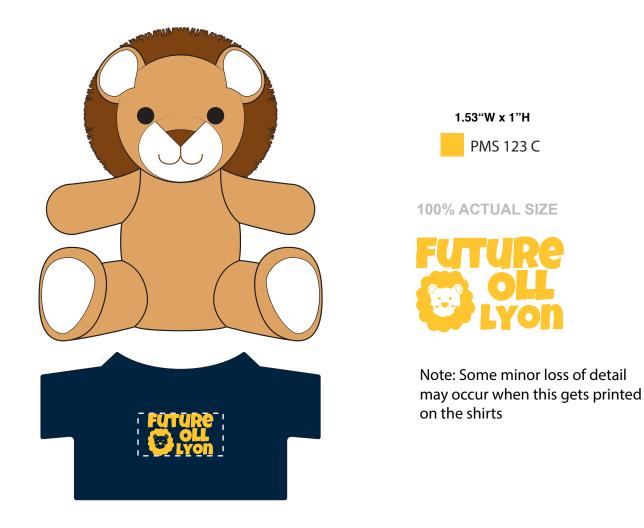

Order#:149799Product:Plush Lion withT-Shirt: Navy blueT ShirtItem #:1097-318332Imprint Method:Silkscreen on the Front: Athletic Gold 123Actual Imprint Size:1.53"W x 1"H

## \*\*\*IMPORTANT INFORMATION\*\*\* (PLEASE READ)

Please proof carefully for spelling errors, omissions, and layout accuracy. It is your responsibility to correct any errors. Garrett Specialties assumes no responsibility for errors after a proof has been authorized to print. Please note changes or revisions to your proof from your original instructions may cause revision in your ship date. Delays in paper proof approval also may require a change in your schedule ship dates. Occasionally, some fax machines may distort the image. Please pay close attention to numbers.

It is imperative that you view your e-proof and submit your approval and/or changes promptly to maintain your anticipated delivery date.

Please keep in mind that this virtual proof is not a printed sample of your artwork on our product. The size and placement of the artwork may vary from this proof when actually printed on the product. Carefully review the attached proof for verification of copy & layout.

Due to inherent technical differences in color monitors, the imprint colors and product colors depicted in the attached proof will not resemble those in the final product. We make every effort to match requested custom colors, but cannot guarantee a 100% exact match. Imprints are applied using pad or screen inks. These inks are hand mixed as close as possible to the requested color but may vary 2 to 4 shades. For this reason an exact PMS match cannot be guaranteed. Your order is ON HOLD until we receive an approval from you in reference to your artwork.