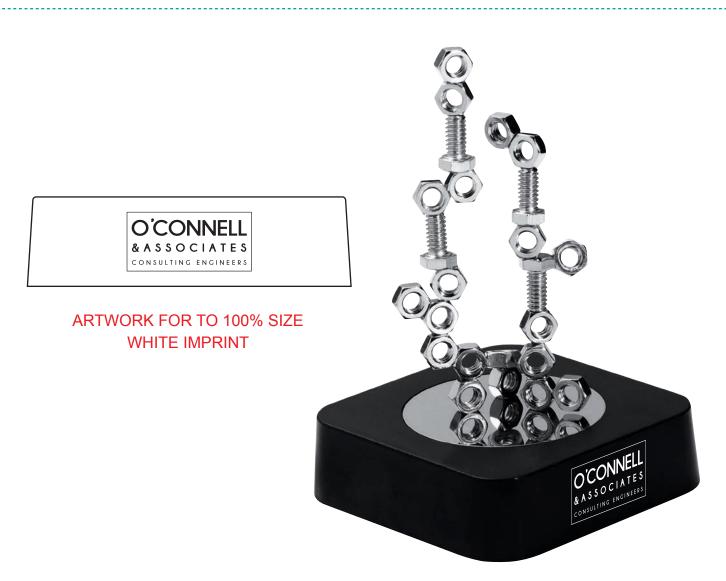

**Order#**: 149793

**Product:** Nuts & Bolts Magnetic Sculpture

**Item #**: 1189-314810

Imprint Method: Screen Print on the Base Front: White

Actual Imprint Size: 1.2"W x 0.5"H