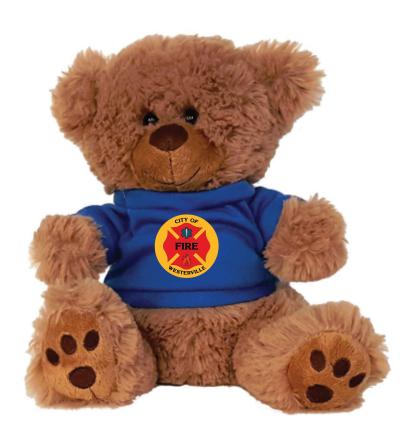

**Order#**: 149779

Product: Cuddly Stuffed Bear: Brown Bear, blue T Shirt

Item #: 1206-320529

Imprint Method: 4 Color Process on the Front

Actual Imprint Size: 2"W x 2"H