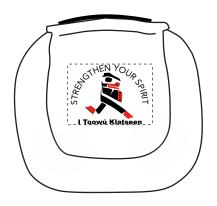

Order#: 149778

**Product:** Clearview Pedometer: White

**Item #**: 1008-104112

Imprint Method: Pad Print on the On Front: Black, Red 485

Actual Imprint Size: 0.8"W x 0.62"H

Note: I enlarged the top text so that it could print legibly